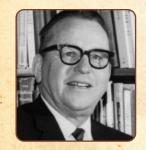

The Bjarne Wollan Teigen Reformation Lectures are named in honor of Dr. B. W. Teigen, who faithfully served as president of Bethany Lutheran College from 1950-1970. He first established this annual series of lectures in 1965.